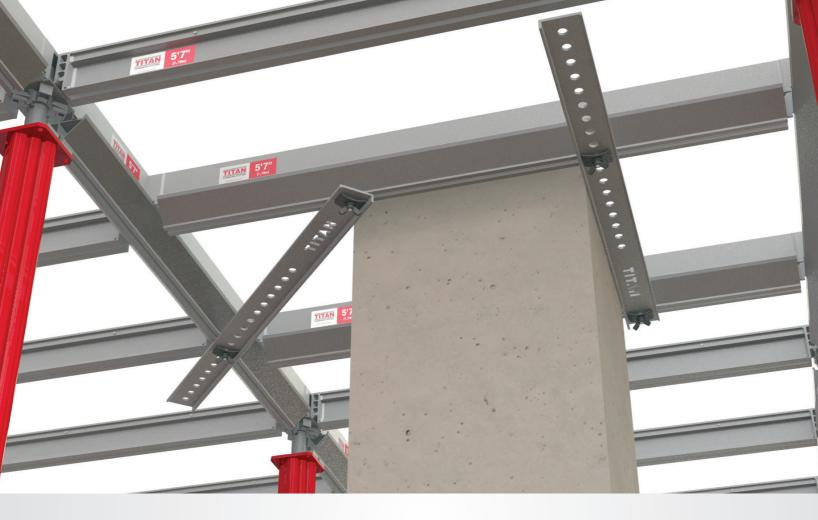

The all-new **Column Lock**<sup>™</sup> utilizes TITAN's patent pending asymmetrical design to save time, labor costs, and materials. Weighing only 5.5 lbs, it can be installed in minutes and allows for final deck grading after installation. When installed, it has a lateral capacity of 4,000 lbs (2.5:1 FS), achieving ACI recommended 2% dead load capacity without reliance on x-braces or plywood sheeting. One Column Lock<sup>™</sup> pair replaces up to **eleven 3-post x-braces,** saving time and money on shoring system setup and improving overall floor access.

## COLUMN LOCK™