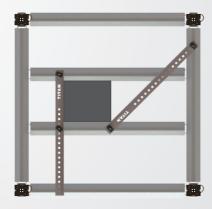

The all-new **Column Lock**<sup>™</sup> utilizes TITAN's patent pending asymmetrical design to save time, labor costs, and materials. Weighing only 5.5 lbs, it can be installed in minutes and allows for final deck grading after installation. When installed, it has a lateral capacity of 4,000 lbs (2.5:1 FS), achieving ACI recommended 2% dead load capacity without reliance on x-braces or plywood sheeting. One Column Lock<sup>™</sup> pair replaces up to **eleven 3-post x-braces,** saving time and money on shoring system setup and improving overall floor access.

## COLUMN LOCK™