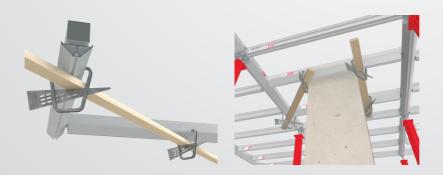

TITAN's patent pending asymmetrical design can also be used with TITAN's Universal Wedge Clamps and 2x4s located on all TITAN jobs. One Wedge Clamp Column Brace pair replaces up to **five 3-post x-braces**. When installed, it has a lateral capacity of 1,780 lbs (2.5:1 FS).

## COLUMN LOCK™