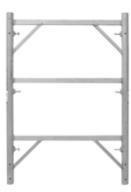

## 12K FRAMES

### LIGHTWEIGHT & HIGH STRENGTH

**4 X 4 FRAME** (1.22 m x 1.22m) 22.0 lb / 10.0 kg

**4 X 6 FRAME** (1.22 m x 1.83 m) 32.0 lb / 14.5 kg

**4 X 8 FRAME** (1.22 m x 2.44 m) 48.9 lb / 22.2 kg

An aluminum shoring system intended to carry heavy loads and/or tall decks.