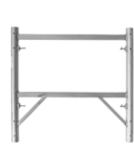

## 12K FRAMES

### LIGHTWEIGHT & HIGH STRENGTH

**4 X 4 FRAME** (1.22 m x 1.22m) 22.0 lb / 10.0 kg

**4 X 6 FRAME** (1.22 m x 1.83 m) 32.0 lb / 14.5 kg

**4 X 8 FRAME** (1.22 m x 2.44 m) 48.9 lb / 22.2 kg

An aluminum shoring system intended to carry heavy loads and/or tall decks.