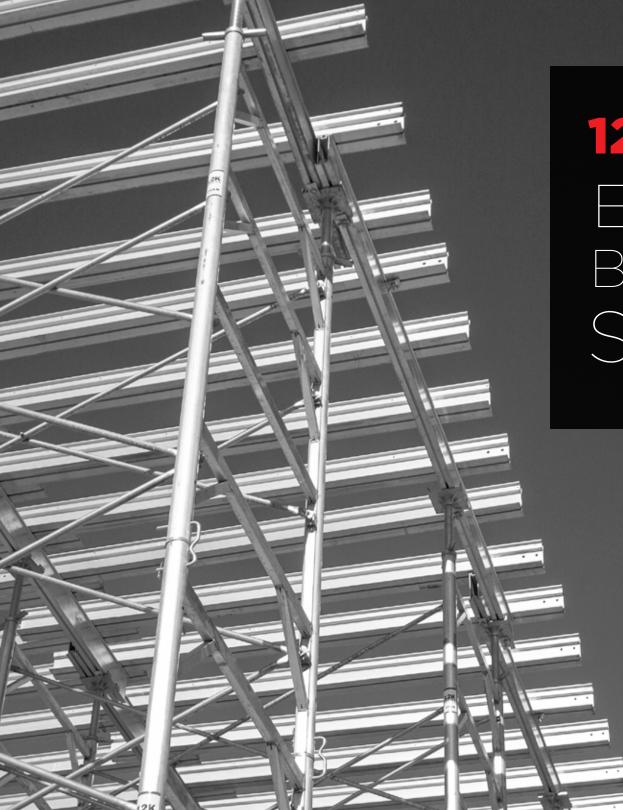

# 12K SHORING

EQUIPPING BUILDERS TO SUCCEED

formwork systems

- Lightweight and Durable
   A simple aluminum shoring system capable of carrying heavy loads.
- » Efficient Installation Increased productivity and decreased physical exertion of construction workers
- » Simple Stacking Solutions
  A standard 8' frame balances capacity, weight, durability and handling for high work conditions while using fewer pieces.
- » High Capacity
  20% more than 10K frames