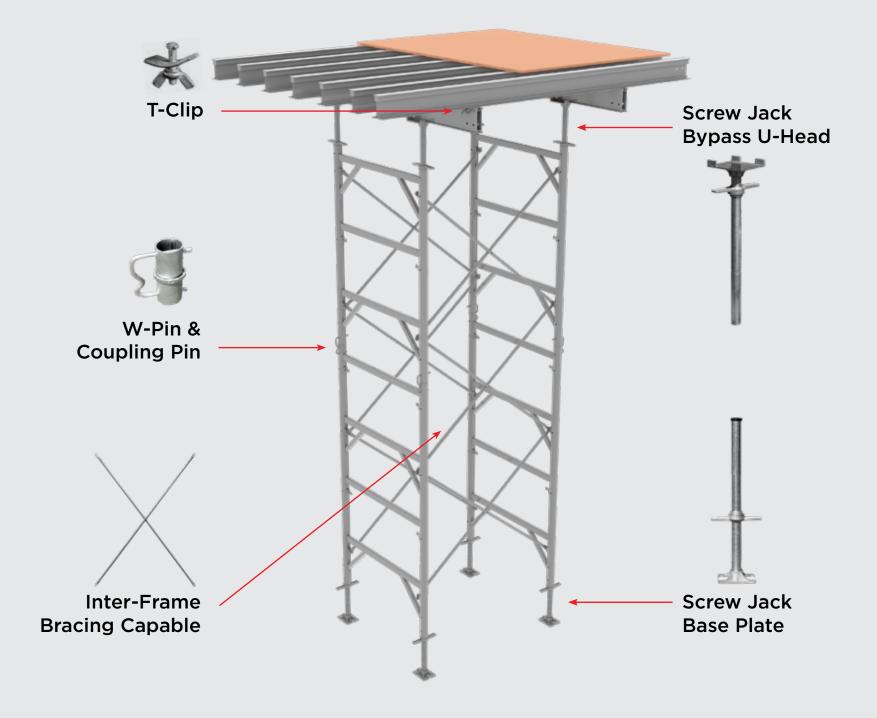

# 12K SHORING

EQUIPPING BUILDERS TO SUCCEED

formwork systems



## 12K FRAMES

### LIGHTWEIGHT & HIGH STRENGTH



**4 X 4 FRAME** (1.22 m x 1.22m) 22.0 lb / 10.0 kg



**4 X 6 FRAME** (1.22 m x 1.83 m) 32.0 lb / 14.5 kg



**4 X 8 FRAME** (1.22 m x 2.44 m) 48.9 lb / 22.2 kg

An aluminum shoring system intended to carry heavy loads and/or tall decks.

- Lightweight and Durable
   A simple aluminum shoring system capable of carrying heavy loads.
- » Efficient Installation Increased productivity and decreased physical exertion of construction workers
- » Simple Stacking Solutions
  A standard 8' frame balances capacity, weight, durability and handling for high work conditions while using fewer pieces.
- » High Capacity
  20% more than 10K frames

#### TOWER ASSEMBLY





#### **CONTACT US**

titanformwork.com

480.305.1900