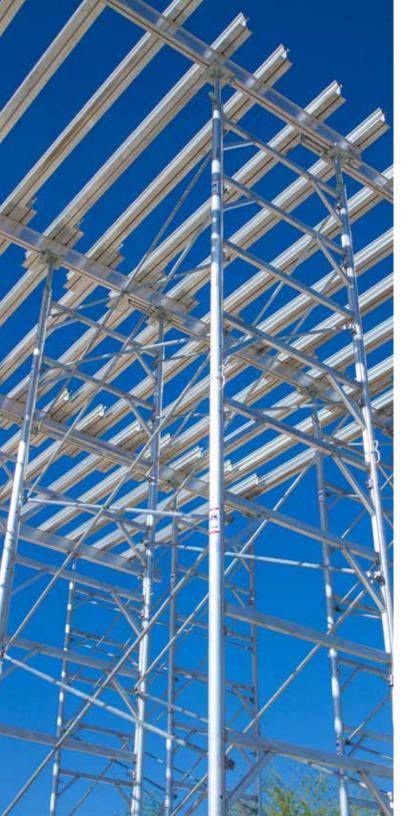

#### TOWER ASSEMBLY

- Lightweight and Durable
   A simple aluminum shoring system capable of carrying heavy loads.
- » Efficient Installation Increased productivity and decreased physical exertion of construction workers
- » Simple Stacking Solutions
  A standard 8' frame balances capacity, weight, durability and handling for high work conditions while using fewer pieces.
- » High Capacity
  20% more than 10K frames