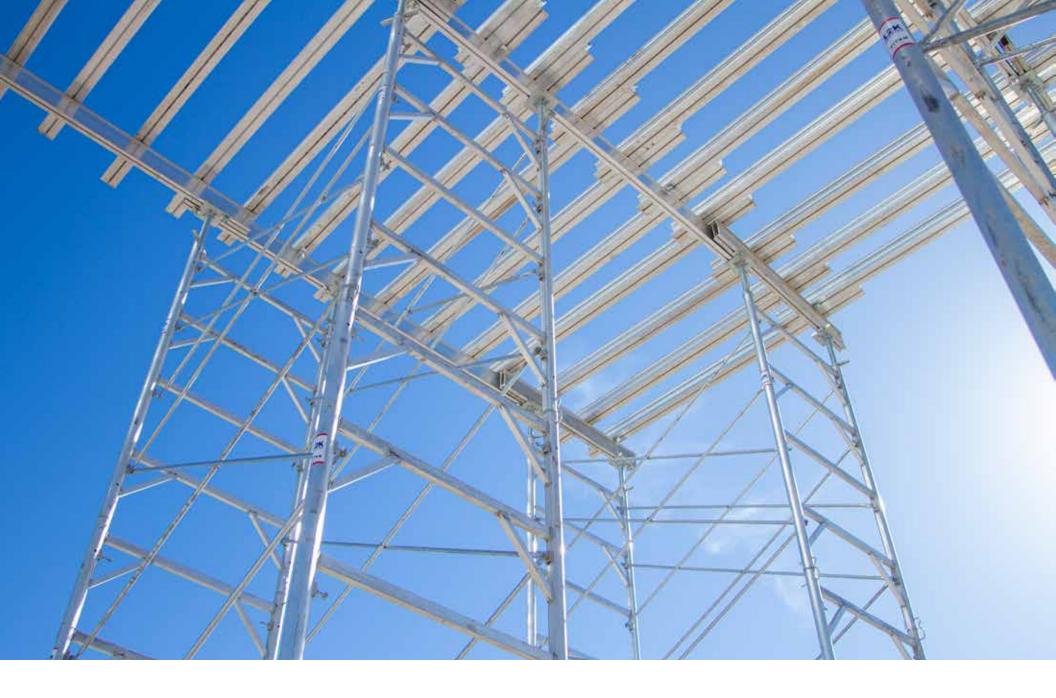

- Lightweight and Durable
   A simple aluminum shoring system capable of carrying heavy loads.
- » Efficient Installation Increased productivity and decreased physical exertion of construction workers
- » Simple Stacking Solutions
  A standard 8' frame balances capacity, weight, durability and handling for high work conditions while using fewer pieces.
- » High Capacity
  20% more than 10K frames